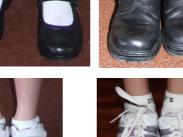

| FOOTWEAR                                                                                                                                                            |                                                                                                                                                                                                            |
|---------------------------------------------------------------------------------------------------------------------------------------------------------------------|------------------------------------------------------------------------------------------------------------------------------------------------------------------------------------------------------------|
| GIRLS                                                                                                                                                               | BOYS                                                                                                                                                                                                       |
| <ul> <li>Black Lace Up or<br/>Buckle Leather Style<br/>Shoe</li> <li>Sport Shoe<br/>Predominately White<br/>Leather with Lace Up or<br/>Velcro Fastening</li> </ul> | <ul> <li>Black Lace Up or Velcro         Fastening Leather Style             Shoe     </li> <li>Sport Shoe Predominately             White Leather with Lace Up             or Velcro Fastening</li> </ul> |