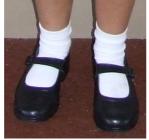

| FOOTWEAR                                                                                                                                                            |                                                                                                                                                                                                            |
|---------------------------------------------------------------------------------------------------------------------------------------------------------------------|------------------------------------------------------------------------------------------------------------------------------------------------------------------------------------------------------------|
| GIRLS                                                                                                                                                               | BOYS                                                                                                                                                                                                       |
| <ul> <li>Black Lace Up or<br/>Buckle Leather Style<br/>Shoe</li> <li>Sport Shoe<br/>Predominately White<br/>Leather with Lace Up or<br/>Velcro Fastening</li> </ul> | <ul> <li>Black Lace Up or Velcro         Fastening Leather Style             Shoe     </li> <li>Sport Shoe Predominately             White Leather with Lace Up             or Velcro Fastening</li> </ul> |