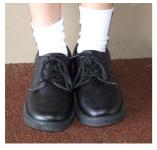

| FOOTWEAR                                                                                                                                                            |                                                                                                                                                                                                            |
|---------------------------------------------------------------------------------------------------------------------------------------------------------------------|------------------------------------------------------------------------------------------------------------------------------------------------------------------------------------------------------------|
| GIRLS                                                                                                                                                               | BOYS                                                                                                                                                                                                       |
| <ul> <li>Black Lace Up or<br/>Buckle Leather Style<br/>Shoe</li> <li>Sport Shoe<br/>Predominately White<br/>Leather with Lace Up or<br/>Velcro Fastening</li> </ul> | <ul> <li>Black Lace Up or Velcro         Fastening Leather Style             Shoe     </li> <li>Sport Shoe Predominately             White Leather with Lace Up             or Velcro Fastening</li> </ul> |