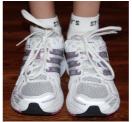

| FOOTWEAR                                                                                                                                                            |                                                                                                                                                                                                            |
|---------------------------------------------------------------------------------------------------------------------------------------------------------------------|------------------------------------------------------------------------------------------------------------------------------------------------------------------------------------------------------------|
| GIRLS                                                                                                                                                               | BOYS                                                                                                                                                                                                       |
| <ul> <li>Black Lace Up or<br/>Buckle Leather Style<br/>Shoe</li> <li>Sport Shoe<br/>Predominately White<br/>Leather with Lace Up or<br/>Velcro Fastening</li> </ul> | <ul> <li>Black Lace Up or Velcro         Fastening Leather Style             Shoe     </li> <li>Sport Shoe Predominately             White Leather with Lace Up             or Velcro Fastening</li> </ul> |