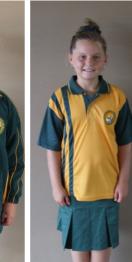

## **Examples of St Mary's Winter Uniform**

## **GIRLS**

- Pinafore, Green Slacks or Senior Skirt for Girls in Years 5 & 6
- White Peter Pan Collared Shirt Short or Long Sleeve
- Bottle Green Tights or White Fold Down Socks
- Girls Tie
- School Tunic, Bottle Green or Gold Scrunchies or Hair Elastics
- Bottle Green Zip Jacket with School Logo
- Bottle Green Parka with School Logo for Outdoor Use
- School Hat with Logo

- **BOYS**
- Green Polo with School
- Grey Shorts without Cargo **Pockets**
- · Grey School Socks with Bottle & Gold Stripes
- Bottle Green Zip Jacket with School Logo
- School Hat with Logo
- Bottle Green Parka with School Logo for Outdoor Use