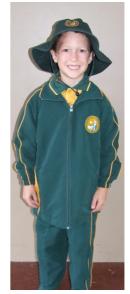

## **GIRLS**

- Pinafore, Green Slacks or Senior Skirt for Girls in Years 5 & 6
- White Peter Pan Collared Shirt Short or Long Sleeve
- Bottle Green Tights or White Fold Down Socks
- Girls Tie
- School Tunic, Bottle Green or Gold Scrunchies or Hair Elastics
- Bottle Green Zip Jacket with School Logo
- Bottle Green Parka with School Logo for Outdoor Use
- School Hat with Logo

- **BOYS**
- Green Polo with School
- Grey Shorts without Cargo **Pockets**
- · Grey School Socks with Bottle & Gold Stripes
- Bottle Green Zip Jacket with School Logo
- School Hat with Logo
- Bottle Green Parka with School Logo for Outdoor Use