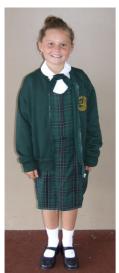

## **GIRLS**

- Pinafore, Green Slacks or Senior Skirt for Girls in Years 5 & 6
- White Peter Pan Collared Shirt Short or Long Sleeve
- Bottle Green Tights or White Fold Down Socks
- Girls Tie
- School Tunic, Bottle Green or Gold Scrunchies or Hair Elastics
- Bottle Green Zip Jacket with School Logo
- Bottle Green Parka with School Logo for Outdoor Use
- School Hat with Logo