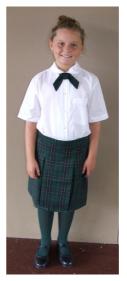

## **GIRLS**

- Pinafore, Green Slacks or Senior Skirt for Girls in Years 5 & 6
- White Peter Pan Collared Shirt Short or Long Sleeve
- Bottle Green Tights or White Fold Down Socks
- Girls Tie
- School Tunic, Bottle Green or Gold Scrunchies or Hair Elastics
- Bottle Green Zip Jacket with School Logo
- Bottle Green Parka with School Logo for Outdoor Use
- School Hat with Logo