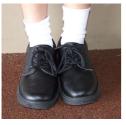

h School Logo for Outdoor Use
- School Hat with Logo

- **BOYS**
- Green Polo with School
- Grey Shorts without Cargo **Pockets**
- · Grey School Socks with Bottle & Gold Stripes
- Bottle Green Zip Jacket with School Logo
- School Hat with Logo
- Bottle Green Parka with School Logo for Outdoor Use



















To view all uniform combinations visit the shop to view posters with all options.

# **Examples of St Mary's Winter Uniform**

### STUDENT UNIFORM CHECKLIST

### **WINTER**

### **UNISEX SPORTS**

- Tracksuit Set (Jacket & Track Pant)
- Sport Shorts or Skirt can be worn with Jacket when Weather Permits
- Sports Polo
- Embroidered St Mary's Anklet Socks, White Anklets or White Fold Down Socks
- Predominately White Leather Sports Shoes with White Laces or Velcro Fastening