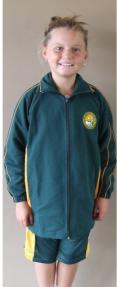

## **GIRLS**

- Pinafore, Green Slacks or Senior Skirt for Girls in Years 5 & 6
- White Peter Pan Collared Shirt Short or Long Sleeve
- Bottle Green Tights or White Fold Down Socks
- Girls Tie
- School Tunic, Bottle Green or Gold Scrunchies or Hair Elastics
- Bottle Green Zip Jacket with School Logo
- Bottle Green Parka with School Logo for Outdoor Use
- School Hat with Logo

- **BOYS**
- Green Polo with School
- Grey Shorts without Cargo **Pockets**
- · Grey School Socks with Bottle & Gold Stripes
- Bottle Green Zip Jacket with School Logo
- School Hat with Logo
- Bottle Green Parka with School Logo for Outdoor Use