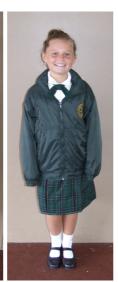

## **GIRLS**

- Pinafore, Green Slacks or Senior Skirt for Girls in Years 5 & 6
- White Peter Pan Collared Shirt Short or Long Sleeve
- Bottle Green Tights or White Fold Down Socks
- Girls Tie
- School Tunic, Bottle Green or Gold Scrunchies or Hair Elastics
- Bottle Green Zip Jacket with School Logo
- Bottle Green Parka with School Logo for Outdoor Use
- School Hat with Logo