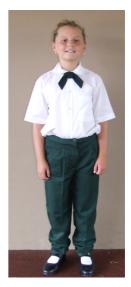

- **BOYS**
- Green Polo with School
- Grey Shorts without Cargo **Pockets**
- · Grey School Socks with Bottle & Gold Stripes
- Bottle Green Zip Jacket with School Logo
- School Hat with Logo
- Bottle Green Parka with School Logo for Outdoor Use