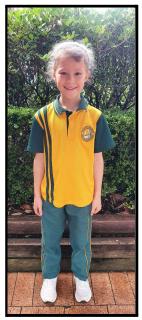

# **Sports Uniform**

- Embroidered polo & shorts with gold stripe
- White anklet socks or embroidered St Mary's anklet socks
- Tracksuit jacket
- Tracksuit pants (optional)
- Predominantly white sport shoes.