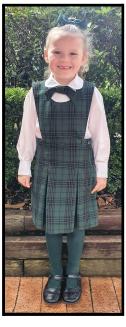

### **Girls Winter Uniform**

- Winter tunic or bottle green slacks
- Senior skirt, (not tunic) Years 5 and 6
- Girls tie
- White Peter Pan blouse (long or short sleeve)
- White anklet socks or bottle green tights
- Black leather shoes (lace up or velcro)
- Fleece parker (optional)
- School hat.