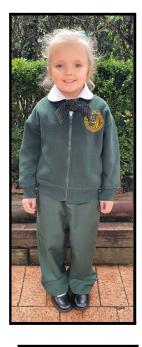

## **Boys Winter Uniform**

- White boys shirt (long or short sleeve)
- Grey boys trousers without cargo pockets
- Boys neck tie (traditional or elastic)
- Grey fold down school socks with bottle green & gold stripes
- Black leather shoes (lace up or velcro)
- Fleece parker (optional)
- School hat.